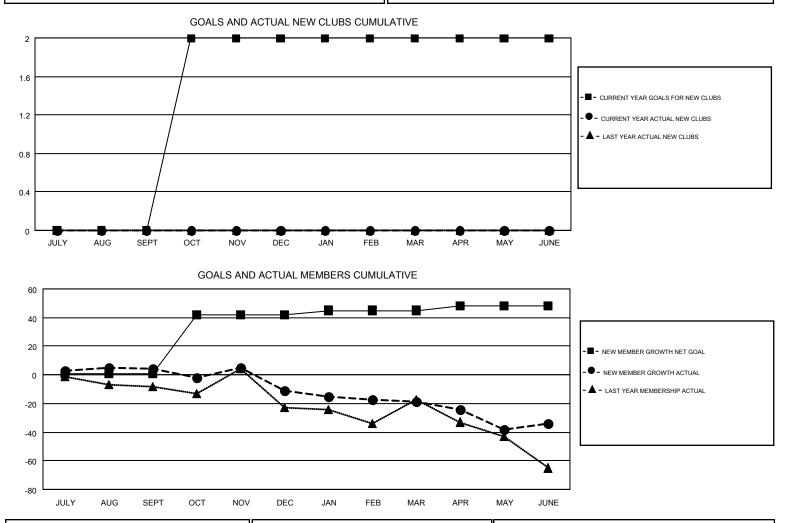

#### GMT CA 1

| Clubs         |               |           |               | Members               |                                                                |                                                              |                                                    |  |
|---------------|---------------|-----------|---------------|-----------------------|----------------------------------------------------------------|--------------------------------------------------------------|----------------------------------------------------|--|
|               | RESULTS FOR   | 2016-2017 |               | RESULTS FOR 2016-2017 |                                                                |                                                              |                                                    |  |
| QUARTER       | NEW CLUB GOAL | NEW CLUBS | DROPPED CLUBS | QUARTER               | NEW MEMBER GROWTH<br>NET GOAL (not reinstated<br>or transfers) | NEW MEMBER<br>GROWTH ACTUAL (not<br>reinstated or transfers) | DROPPED<br>MEMBERS ACTUAL<br>(including transfers) |  |
| JULY/AUG/SEPT | 0             | 0         | 1             | JULY/AUG/SEPT         | 1                                                              | 32                                                           | 28                                                 |  |
| OCT/NOV/DEC   | 2             | 0         | 1             | OCT/NOV/DEC           | 41                                                             | 30                                                           | 45                                                 |  |
| JAN/FEB/MAR   | 0             | 0         | 0             | JAN/FEB/MAR           | 3                                                              | 21                                                           | 29                                                 |  |
| APR/MAY/JUNE  | 0             | 0         | 0             | APR/MAY/JUNE          | 3                                                              | 48                                                           | 63                                                 |  |

| DROPPED CLUBS: 2 |     | 34 CLUBS OF 60 ADDED 1 OR MORE               | GENDER DISTRIBUTION        |              |     |
|------------------|-----|----------------------------------------------|----------------------------|--------------|-----|
|                  |     | NEW MEMBERS                                  | MALE                       | 836 (70.37%) |     |
| DROPPED MEMBERS  |     |                                              | FEMALE                     | 352 (29.63%) |     |
| DECEASED         | 20  |                                              | TOTAL FAMILY UNIT MEMBERS  |              | 331 |
| CLUB CANCELLED   | 0   | CLICK HERE FOR CUMULATIVE<br>MEMBERSHIP DATA |                            |              |     |
| OTHER 145        |     |                                              | FAMILY MEMBERS PAYING HALF |              | 168 |
| TOTAL            | 165 |                                              | 5020                       |              |     |